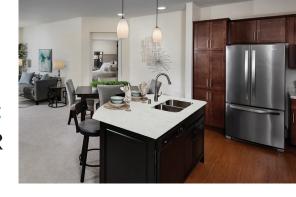

## HIGH-END FINISHES

- Studio, 2, and 2-bedroom +den floorplans
- Full-size in-unit washer and dryer
- Upgraded stainless steel appliance package
- Quartz kitchen counters
- Nearly all with private terrace or balcony
- Lever door hardware
- · Window shades and vertical blinds
- Exquisite millwork and maple cabinetry
- Wired for high-speed fiber and media services
- Valet and California linen closet, select units
- Individually controlled heat and central A/C
- Gas fireplace option